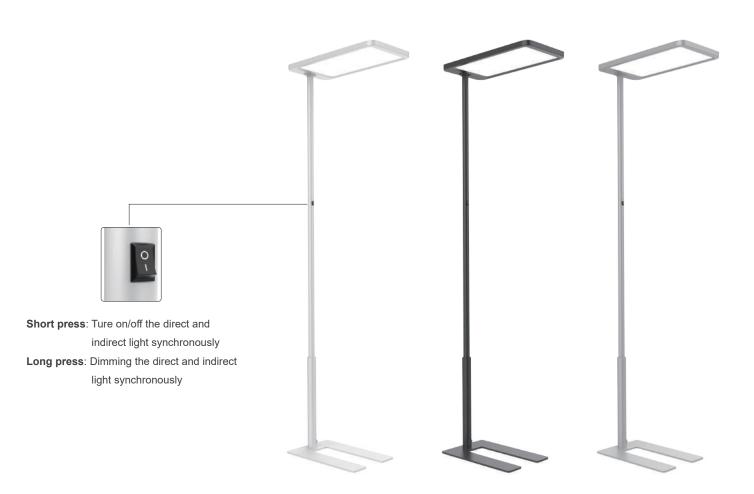

## **Highlights**

- Quality aluminium housing and sturdy U-shaped steel base
- Three-section pole for easy transport and assembly
- UGR<19,Uniform and soft light distribution without shadows
- Light efficiency up to 130lm/W
- · Simple and intuitive Dali/Push dimming
- 70% indirect and 30% direct asymmetrical light distribution for optimal lighting of the workplace
- Application in independent offices, open offices, training rooms, conference rooms, reception rooms, waiting rooms, study room, libraries

## **Push Dimming**

| Model         | FLEF-2028030-DD         |
|---------------|-------------------------|
| Input Power   | 80W(↑50W/30W↓)          |
| Input Voltage | AC200~240V              |
| Power Factor  | ≥0.9                    |
| Luminous Flux | 10400m(↑7400lm/3000lm↓) |
| Efficiency    | 130lm/w                 |
| UGR           | <19                     |
| CRI           | ≥80                     |
| Life Time     | L80(B10) 50,000H        |
| Beam Angle    | ↑110°/90°↓              |
| LED           | SMD2835                 |
| CCT           | 4000K                   |
| MacAdam(SDCM) | ≤3                      |
| Dimming       | Dali / Push dimming     |
| Sensor        | 1                       |