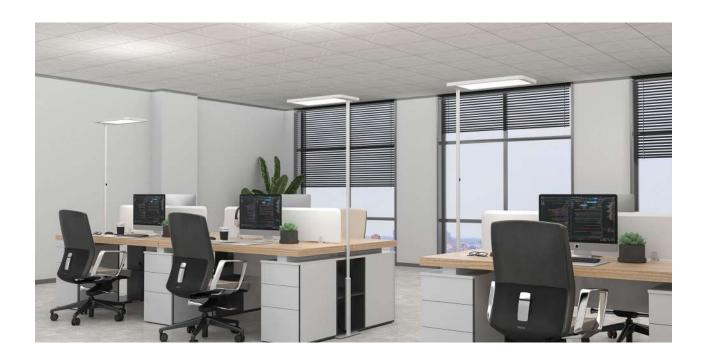

## **Application**

The LUMOS Free-Standing luminaire has a modern, minimalist design with a softer, more aesthetically pleasing rounded rectanglar appearance. Based on the principle of providing our customers with smart, high-quality luminaires, we use first-class integrated lighting technology with asymmetric light distribution of 70% indirect light and 30% direct light, equipped with micro-prismatic optical direct light to provide soft, excellent uniform illumination, In addition, we have adopted a three-section pole design to help customers save on transportation costs. The base of the luminaire is made of high-quality steel with a U-shaped base, which can be easily moved to wherever it is needed.LUMOS Free-Standing luminaire is suitable for a wide range of environments such as office, meeting room, home study, etc., which can provide the optimal lighting environment for comfort and health for work, study or leisure.