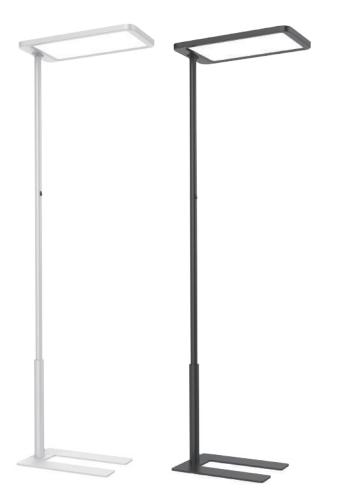

## **Highlights**

- Quality aluminium housing and sturdy U-shaped steel base
- Three-section pole for easy transport and assembly
- UGR<19,Uniform and soft light distribution without shadows
- Light efficiency up to 130lm/W
- · Simple and intuitive Dali/Push dimming
- 70% indirect and 30% direct asymmetrical light distribution for optimal lighting of the workplace
- Application in independent offices, open offices, training rooms, conference rooms, reception rooms, waiting rooms, study room, libraries

## **Application**

The LUMOS Free-Standing luminaire has a modern, minimalist design with a softer, more aesthetically pleasing rounded rectanglar appearance. Based on the principle of providing our customers with smart, high-quality luminaires, we use first-class integrated lighting technology with asymmetric light distribution of 70% indirect light and 30% direct light, equipped with micro-prismatic optical direct light to provide soft, excellent uniform illumination, In addition, we have adopted a three-section pole design to help customers save on transportation costs. The base of the luminaire is made of high-quality steel with a U-shaped base, which can be easily moved to wherever it is needed.LUMOS Free-Standing luminaire is suitable for a wide range of environments such as office, meeting room, home study, etc., which can provide the optimal lighting environment for comfort and health for work, study or leisure.